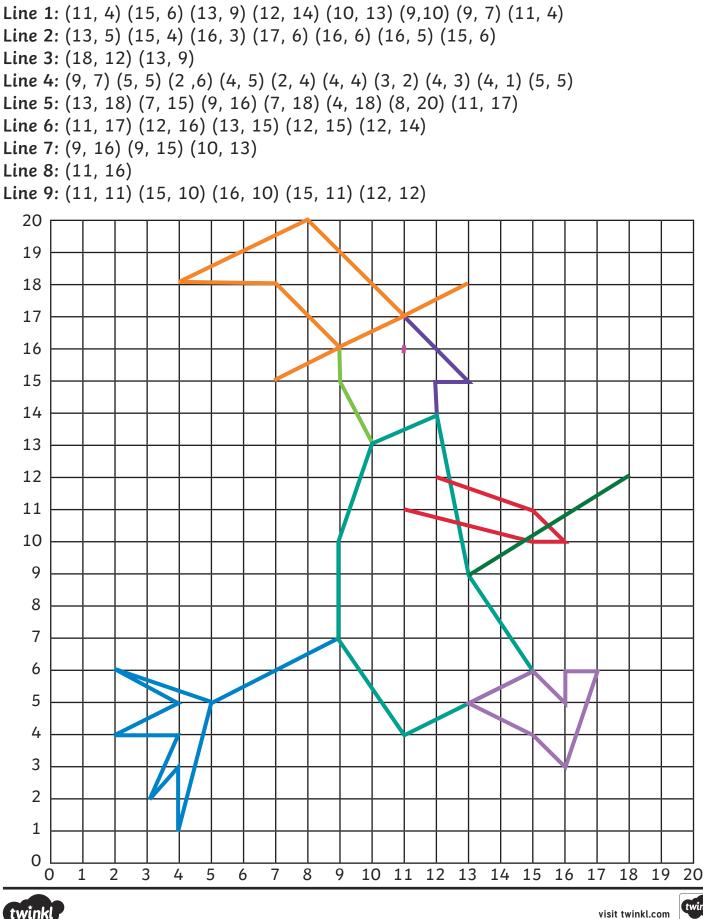

Line 7: (10, 12)

Draw the lines made by these coordinates. Use a different colour for each line. What shape do

they make together? \_\_\_\_\_

twinkl

```
Line 1: (11, 4) (15, 6) (13, 9) (12, 14) (10, 13) (9,10) (9, 7) (11, 4)
Line 2: (13, 5) (15, 4) (16, 3) (17, 6) (16, 6) (16, 5) (15, 6)
Line 3: (18, 12) (13, 9)
Line 4: (9, 7) (5, 5) (2, 6) (4, 5) (2, 4) (4, 4) (3, 2) (4, 3) (4, 1) (5, 5)
Line 5: (13, 18) (7, 15) (9, 16) (7, 18) (4, 18) (8, 20) (11, 17)
Line 6: (11, 17) (12, 16) (13, 15) (12, 15) (12, 14)
Line 7: (9, 16) (9, 15) (10, 13)
Line 8: (11, 16)
Line 9: (11, 11) (15, 10) (16, 10) (15, 11) (12, 12)
  20
  19
  18
  17
  16
  15
  14
  13
  12
  11
  10
   9
   8
   7
   6
   5
   4
   3
   2
   1
   0
         1
             2
                  3
                          5
                                  7
                                      8
                                              10 11 12 13 14 15 16
                                                                          17
                                                                              18
                                                                                   19
                                                                                       20
     0
                      4
                              6
                                          9
```