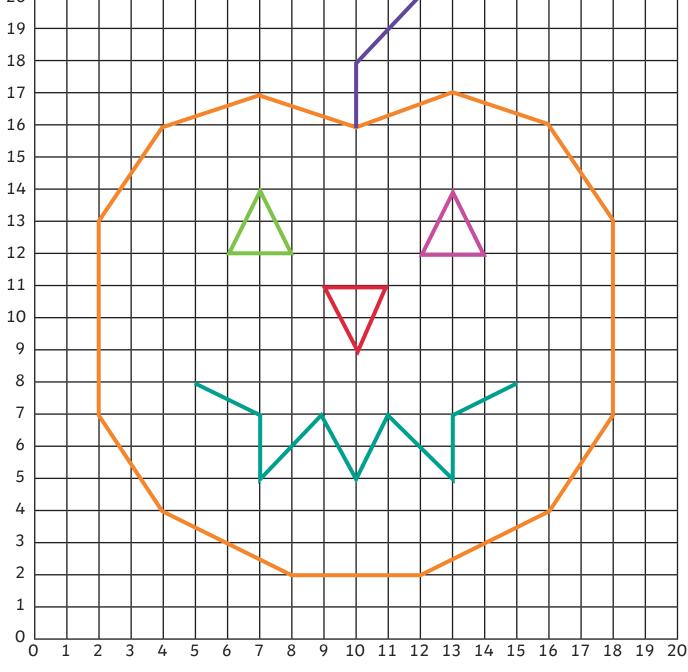

Draw the lines made by these coordinates. Use a different colour for each line. What shape do

they make together? \_\_\_\_\_

Draw the lines made by these coordinates. Use a different colour for each line. What shape do

they make together? \_\_\_\_

Line 1: (10, 16) (7, 17) (4, 16) (2, 13) (2, 7) (4, 4) (8, 2) (12, 2) (16, 4) (18, 7) (18, 13) (16, 16) (13, 17) (10, 16) Line 2: (10, 16) (10, 18) (12, 20) Line 3: (6, 12) (7, 14) (8, 12) (6, 12) Line 4: (12, 12) (13, 14) (14, 12) (12, 12) Line 5: (9, 11) (11, 11) (10, 9) (9, 11) Line 6: (5, 8) (7, 7) (7, 5) (9, 7) (10, 5) (11, 7) (13, 5) (13, 7) (15, 8)