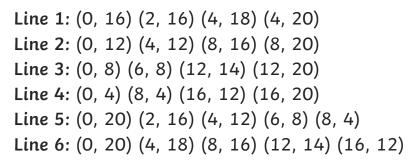

they make together? \_\_\_\_\_

```
Line 1: (0, 16) (2, 16) (4, 18) (4, 20)
Line 2: (0, 12) (4, 12) (8, 16) (8, 20)
Line 3: (0, 8) (6, 8) (12, 14) (12, 20)
Line 4: (0, 4) (8, 4) (16, 12) (16, 20)
Line 5: (0, 20) (2, 16) (4, 12) (6, 8) (8, 4)
Line 6: (0, 20) (4, 18) (8, 16) (12, 14) (16, 12)
```