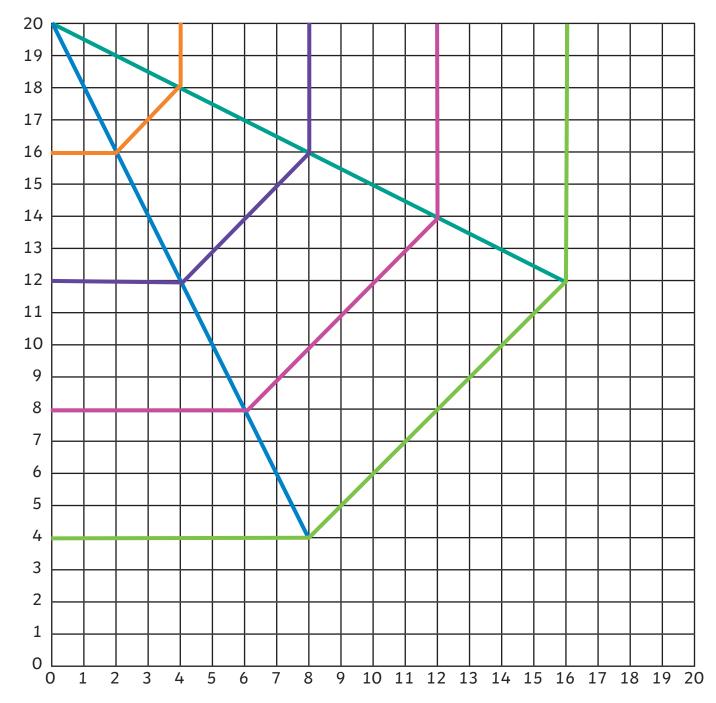

they make together? \_\_\_\_\_

```
Line 1: (0, 16) (2, 16) (4, 18) (4, 20)
Line 2: (0, 12) (4, 12) (8, 16) (8, 20)
Line 3: (0, 8) (6, 8) (12, 14) (12, 20)
Line 4: (0, 4) (8, 4) (16, 12) (16, 20)
Line 5: (0, 20) (2, 16) (4, 12) (6, 8) (8, 4)
Line 6: (0, 20) (4, 18) (8, 16) (12, 14) (16, 12)
```